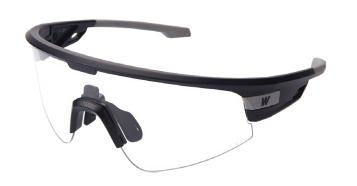

## PRODUCT CODE 300WSE3069-C1

Satin Black/Grey frame, Clear Lens HC

| I/O Lens with Nose | Smoke Grey Lens  | Green Revo Len  |  |
|--------------------|------------------|-----------------|--|
| Bridge             | with Nose Bridge | with Nose Bridg |  |
|                    |                  |                 |  |